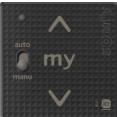

## **FUNCTIONS**

- 1W control
- Sensitive Command: Up, My, Down
- Setting with io ergonomic
- Composition: 1 module, 1 Mounting plate
- Icon Battery life time
- Switch ON/OFF
- Switch selected mode (Advanced ergonomic for application)
- Switch AUTO/MANU

## **INSTALLATION**

Select mode

Sens of the mode choice (togle) is done clockwise.

## Switch ON/OFF

- Press On/Off button for wake up the sensitive pad.

#### Switch Auto/Manu

On selecting the MANU (Local lock) position

-> Mode change for Auto-Manu I want to lock my product. This product will not any more receive the orders coming from an other control point.

On selecting the AUTO position

-> Mode change for Auto-Manu I want to unlock my product. This product will receive the orders coming from an other control point.