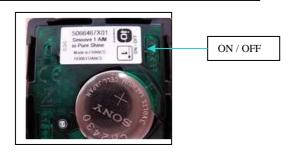

## Switch ON/OFF

- Press On/Off button for wake up the sensitive pad.

#### Remark

The prog button is available when the module is OFF