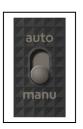

## **INSTALLATION**

Select mode

Sens of the mode choice (togle) is done clockwise.

#### Switch Auto/Manu

On selecting the MANU (Local lock) position

-> Mode change for Auto-Manu I want to lock my product. This product will not any more receive the orders coming from an other control point.

On selecting the AUTO position

-> Mode change for Auto-Manu I want to unlock my product. This product will receive the orders coming from an other control point.