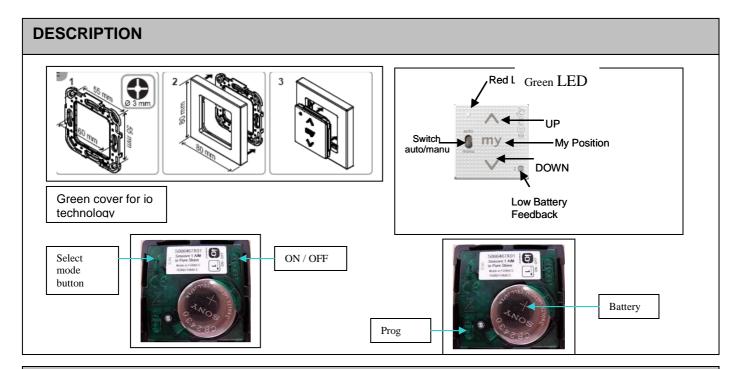

## **FUNCTIONS**

- 1W control
- Sensitive Command: Up, My, Down
- Setting with io ergonomic
- Composition: 1 module, 1 Mounting plate
- Icon Battery life time
- Switch ON/OFF
- Switch selected mode (Advanced ergonomic for application)
- Switch AUTO/MANU

## **INSTALLATION**

Select mode

Sens of the mode choice (togle) is done clockwise.

## Switch ON/OFF

- Press On/Off button for wake up the sensitive pad.

#### Remark

The prog button is available when the module is OFF

#### Switch Auto/Manu

On selecting the MANU (Local lock) position

-> Mode change for Auto-Manu I want to lock my product. This product will not any more receive the orders coming from an other control point.

On selecting the AUTO position

-> Mode change for Auto-Manu I want to unlock my product. This product will receive the orders coming from an other control point.