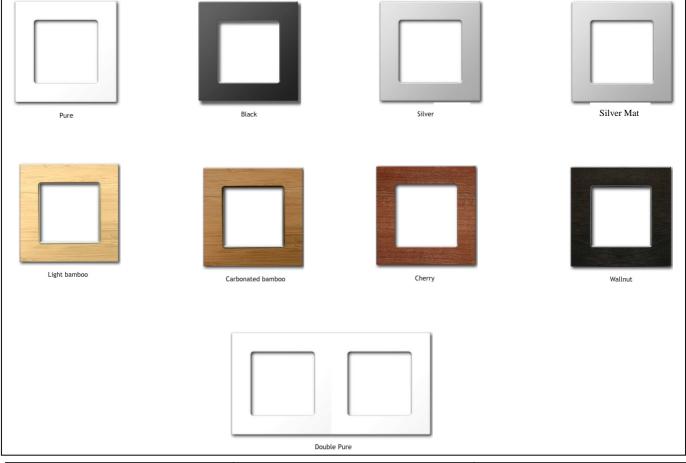

l io homecontrol actuators (0% / 100%)
- US Dimming for light & heat profiles
- DAP all io for VB fast speed, RS with tilting profiles
- US Dimming for VB slow speed

## **INSTALLATION**

Select mode

Sens of the mode choice (togle) is done clockwise.









## Switch ON/OFF



- Press On/Off button for wake up the sensitive pad.

#### Remark

The prog button is available when the module is OFF

#### Switch Auto/Manu



On selecting the MANU (Local lock) position

-> Mode change for Auto-Manu I want to lock my product. This product will not any more receive the orders coming from an other control point.

On selecting the AUTO position

-> Mode change for Auto-Manu I want to unlock my product. This product will receive the orders coming from an other control point.

#### Frame available



BE – R&D F. GIGOUT QUALITY G. BRUNEAU MARKETING C. DENIAU