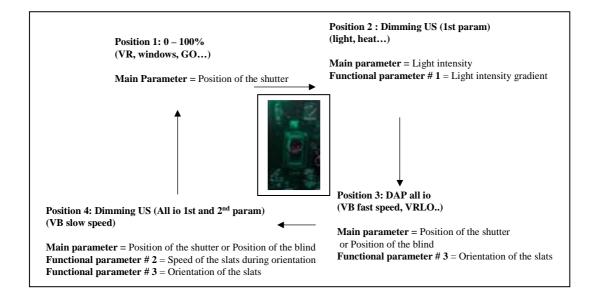

#### Actuators:

- All io homecontrol actuators (0% / 100%)
- US Dimming for light & heat profiles
- DAP all io for VB fast speed, RS with tilting profiles
- US Dimming for VB slow speed