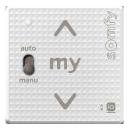

## **FUNCTIONS**

- 1W control
- Sensitive Command: Up, My, Down
- Setting with io ergonomic
- Composition: 1 module, 1 Mounting plate
- Icon Battery life time
- Switch ON/OFF
- Switch selected mode (Advanced ergonomic for application)
- Switch AUTO/MANU

## **INSTALLATION**

Select mode

Sens of the mode choice (togle) is done clockwise.

## Switch ON/OFF

- Press On/Off button for wake up the sensitive pad.

#### Switch Auto/Manu

On selecting the MANU (Local lock) position

-> Mode change for Auto-Manu I want to lock my product. This product will not any more receive the orders coming from an other control point.

On selecting the AUTO position

-> Mode change for Auto-Manu I want to unlock my product. This product will receive the orders coming from an other control point.